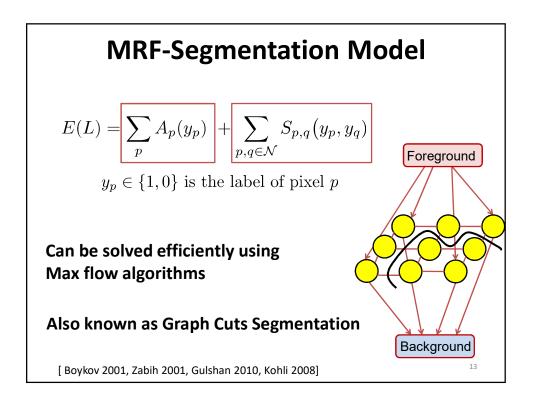

1



Suyog Jain

## **Foreground Segmentation**

Generate pixel level foreground masks for objects in a given image or video









































































## <section-header><list-item><list-item><list-item><list-item><list-item><list-item><list-item><list-item><list-item><list-item><list-item><list-item>



















| Demo                                                                                              |
|---------------------------------------------------------------------------------------------------|
| <ul> <li>Click Carving Demo</li> </ul>                                                            |
| – <u>Demo1</u>                                                                                    |
| – <u>Demo2</u>                                                                                    |
| <ul> <li>Pixel Objectness</li> </ul>