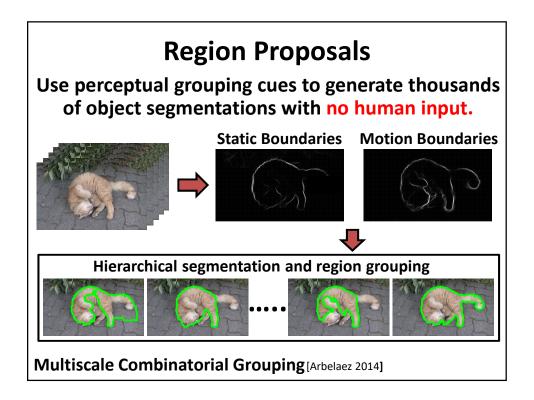

## **Foreground Segmentation**

Generate pixel level foreground masks for objects in a given image or video