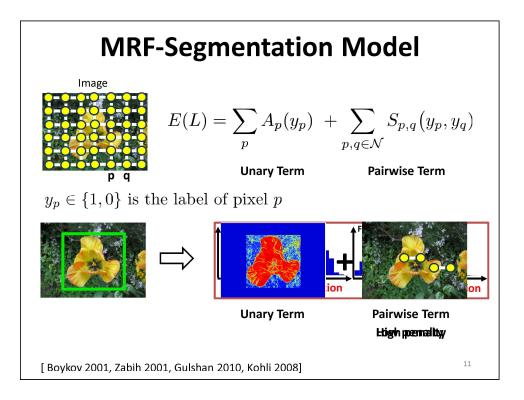

1



Suyog Jain

## **Foreground Segmentation**

Generate pixel level foreground masks for objects in a given image or video









































































## <section-header><list-item><list-item><list-item><list-item><list-item><list-item><list-item><list-item><list-item><list-item><list-item><list-item>



















| Demo                                                                                              |
|---------------------------------------------------------------------------------------------------|
| <ul> <li>Click Carving Demo</li> </ul>                                                            |
| – <u>Demo1</u>                                                                                    |
| – <u>Demo2</u>                                                                                    |
| <ul> <li>Pixel Objectness</li> </ul>