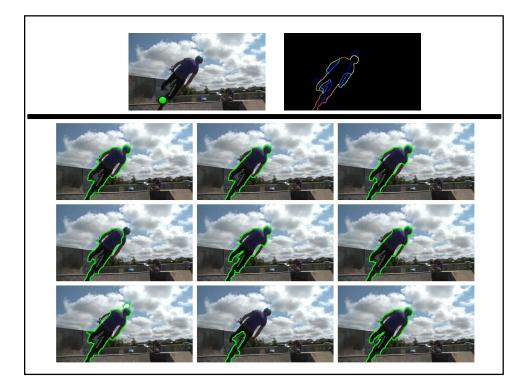

1



Suyog Jain

## **Foreground Segmentation**

Generate pixel level foreground masks for objects in a given image or video









































































## <section-header><list-item><list-item><list-item><list-item><list-item><list-item><list-item><list-item><list-item><list-item><list-item><list-item>



















| Demo                                                                                              |
|---------------------------------------------------------------------------------------------------|
| <ul> <li>Click Carving Demo</li> </ul>                                                            |
| – <u>Demo1</u>                                                                                    |
| – <u>Demo2</u>                                                                                    |
| <ul> <li>Pixel Objectness</li> </ul>                                                              |
| <ul> <li><u>http://vision.cs.utexas.edu/projects/pixelobj</u></li> <li><u>ectness/</u></li> </ul> |
| <ul> <li>FusionSeg – video segmentation</li> </ul>