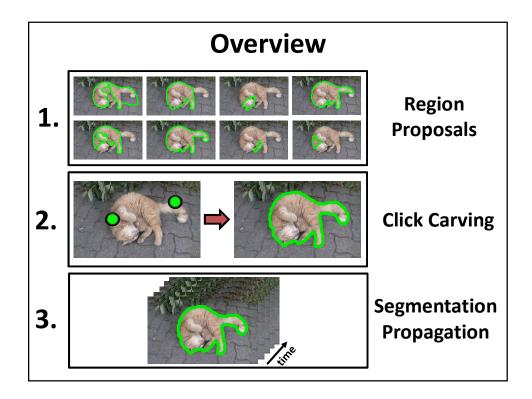

## **Foreground Segmentation**

Generate pixel level foreground masks for objects in a given image or video