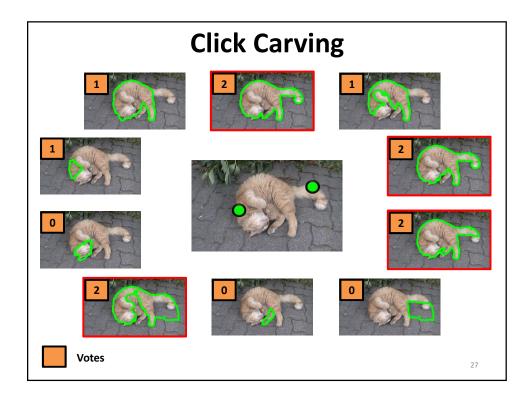

## <section-header><list-item><list-item><list-item><list-item><list-item><list-item><list-item><list-item><list-item><list-item><list-item><list-item>

| Demo                                                                                              |
|---------------------------------------------------------------------------------------------------|
| <ul> <li>Click Carving Demo</li> </ul>                                                            |
| – <u>Demo1</u>                                                                                    |
| – <u>Demo2</u>                                                                                    |
| <ul> <li>Pixel Objectness</li> </ul>                                                              |
| <ul> <li><u>http://vision.cs.utexas.edu/projects/pixelobj</u></li> <li><u>ectness/</u></li> </ul> |
| <ul> <li>FusionSeg – video segmentation</li> </ul>                                                |
| <ul> <li><u>http://vision.cs.utexas.edu/projects/fusionse</u></li> <li><u>g/</u></li> </ul>       |
| 48                                                                                                |