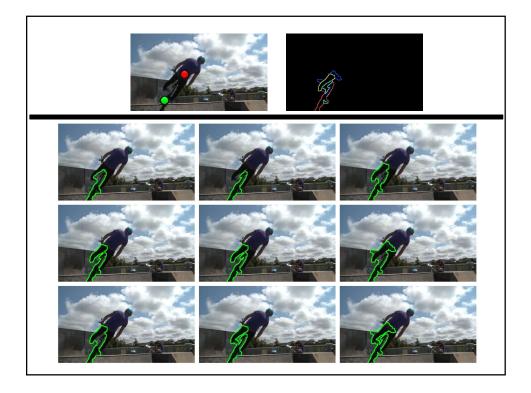

1



Suyog Jain

## **Foreground Segmentation**

Generate pixel level foreground masks for objects in a given image or video









































































## <section-header><list-item><list-item><list-item><list-item><list-item><list-item><list-item><list-item><list-item><list-item><list-item><list-item>



















| Demo                                                                                              |
|---------------------------------------------------------------------------------------------------|
| <ul> <li>Click Carving Demo</li> </ul>                                                            |
| – <u>Demo1</u>                                                                                    |
| – <u>Demo2</u>                                                                                    |
| <ul> <li>Pixel Objectness</li> </ul>                                                              |
| <ul> <li><u>http://vision.cs.utexas.edu/projects/pixelobj</u></li> <li><u>ectness/</u></li> </ul> |
| <ul> <li>FusionSeg – video segmentation</li> </ul>