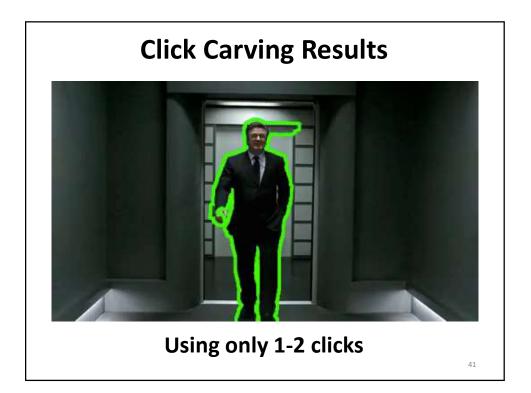

1



Suyog Jain

## **Foreground Segmentation**

Generate pixel level foreground masks for objects in a given image or video









































































## <section-header><list-item><list-item><list-item><list-item><list-item><list-item><list-item><list-item><list-item><list-item><list-item><list-item>



















| Demo                                                                                              |
|---------------------------------------------------------------------------------------------------|
| <ul> <li>Click Carving Demo</li> </ul>                                                            |
| – <u>Demo1</u>                                                                                    |
| – <u>Demo2</u>                                                                                    |
| <ul> <li>Pixel Objectness</li> </ul>                                                              |
| <ul> <li><u>http://vision.cs.utexas.edu/projects/pixelobj</u></li> <li><u>ectness/</u></li> </ul> |
| <ul> <li>FusionSeg – video segmentation</li> </ul>