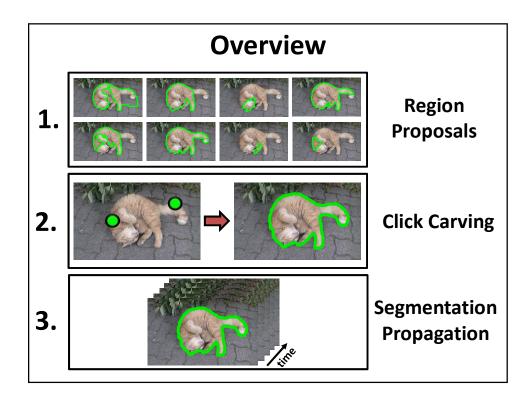

## **Foreground Segmentation**

Generate pixel level foreground masks for objects in a given image or video