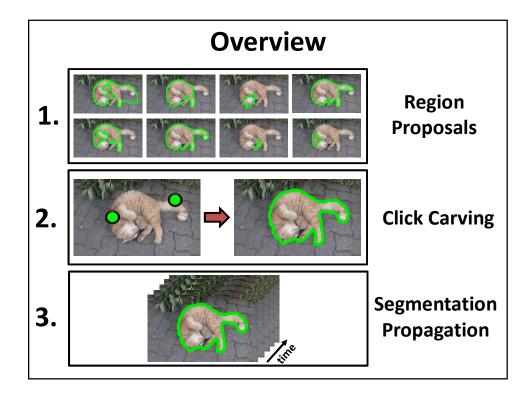

## **Foreground Segmentation**

Generate pixel level foreground masks for objects in a given image or video