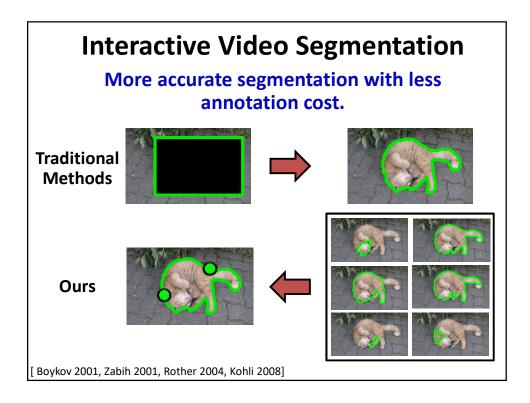

## **Foreground Segmentation**

Generate pixel level foreground masks for objects in a given image or video