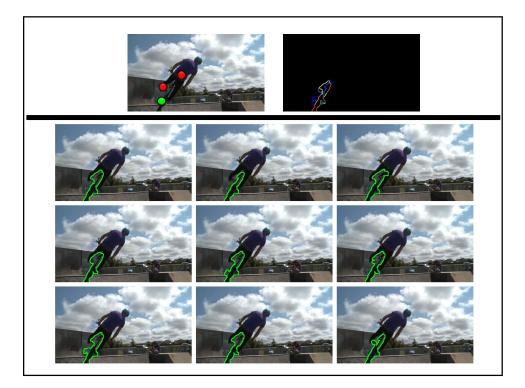

1



Suyog Jain

## **Foreground Segmentation**

Generate pixel level foreground masks for objects in a given image or video









































































## <section-header><list-item><list-item><list-item><list-item><list-item><list-item><list-item><list-item><list-item><list-item><list-item><list-item>



















| Demo                                                                                              |
|---------------------------------------------------------------------------------------------------|
| <ul> <li>Click Carving Demo</li> </ul>                                                            |
| – <u>Demo1</u>                                                                                    |
| – <u>Demo2</u>                                                                                    |
| <ul> <li>Pixel Objectness</li> </ul>                                                              |
| <ul> <li><u>http://vision.cs.utexas.edu/projects/pixelobj</u></li> <li><u>ectness/</u></li> </ul> |
| <ul> <li>FusionSeg – video segmentation</li> </ul>