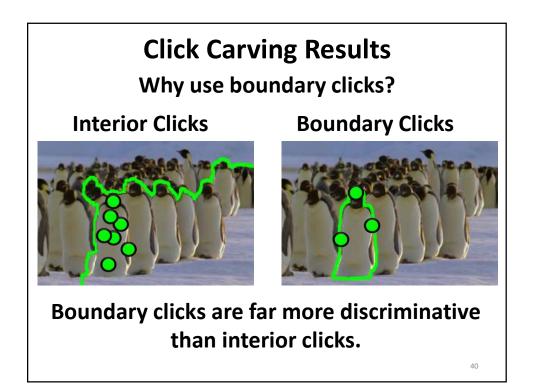

1



Suyog Jain

## **Foreground Segmentation**

Generate pixel level foreground masks for objects in a given image or video









































































## <section-header><list-item><list-item><list-item><list-item><list-item><list-item><list-item><list-item><list-item><list-item><list-item><list-item>



















| Demo                                                                                              |
|---------------------------------------------------------------------------------------------------|
| <ul> <li>Click Carving Demo</li> </ul>                                                            |
| – <u>Demo1</u>                                                                                    |
| – <u>Demo2</u>                                                                                    |
| <ul> <li>Pixel Objectness</li> </ul>                                                              |
| <ul> <li><u>http://vision.cs.utexas.edu/projects/pixelobj</u></li> <li><u>ectness/</u></li> </ul> |
| <ul> <li>FusionSeg – video segmentation</li> </ul>