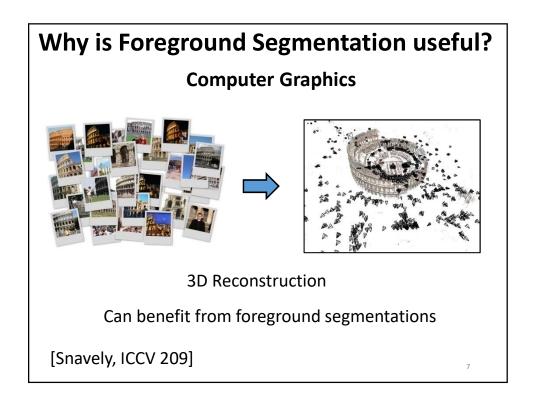

1



Suyog Jain

## **Foreground Segmentation**

Generate pixel level foreground masks for objects in a given image or video









































































## <section-header><list-item><list-item><list-item><list-item><list-item><list-item><list-item><list-item><list-item><list-item><list-item><list-item>



















| Demo                                                                                              |
|---------------------------------------------------------------------------------------------------|
| <ul> <li>Click Carving Demo</li> </ul>                                                            |
| – <u>Demo1</u>                                                                                    |
| – <u>Demo2</u>                                                                                    |
| <ul> <li>Pixel Objectness</li> </ul>