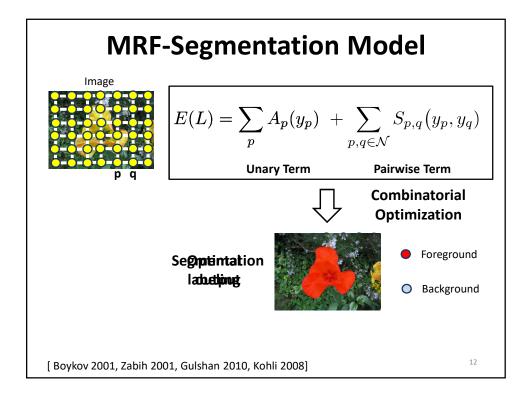

1



Suyog Jain

## **Foreground Segmentation**

Generate pixel level foreground masks for objects in a given image or video









































































## <section-header><list-item><list-item><list-item><list-item><list-item><list-item><list-item><list-item><list-item><list-item><list-item><list-item>



















| Demo                                                                                              |
|---------------------------------------------------------------------------------------------------|
| <ul> <li>Click Carving Demo</li> </ul>                                                            |
| – <u>Demo1</u>                                                                                    |
| – <u>Demo2</u>                                                                                    |
| <ul> <li>Pixel Objectness</li> </ul>