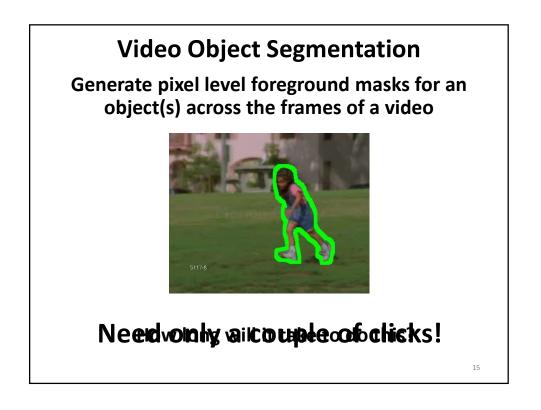

1



Suyog Jain

## **Foreground Segmentation**

Generate pixel level foreground masks for objects in a given image or video









































































## <section-header><list-item><list-item><list-item><list-item><list-item><list-item><list-item><list-item><list-item><list-item><list-item><list-item>



















| Demo                                                                                              |
|---------------------------------------------------------------------------------------------------|
| <ul> <li>Click Carving Demo</li> </ul>                                                            |
| – <u>Demo1</u>                                                                                    |
| – <u>Demo2</u>                                                                                    |
| <ul> <li>Pixel Objectness</li> </ul>