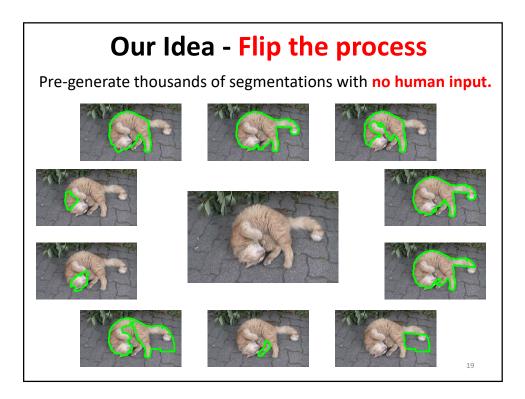

## **Foreground Segmentation**

Generate pixel level foreground masks for objects in a given image or video