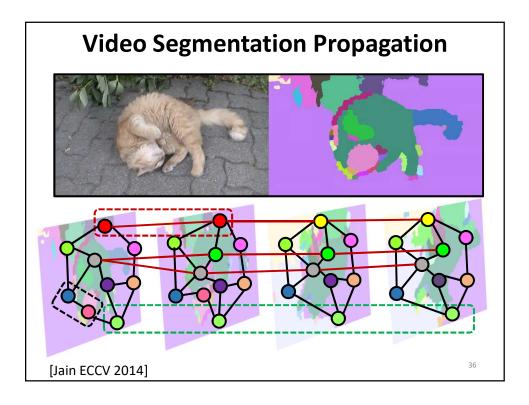

## **Foreground Segmentation**

Generate pixel level foreground masks for objects in a given image or video