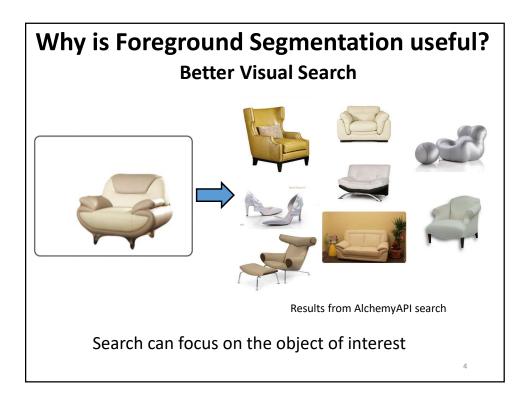

## **Foreground Segmentation**

Generate pixel level foreground masks for objects in a given image or video