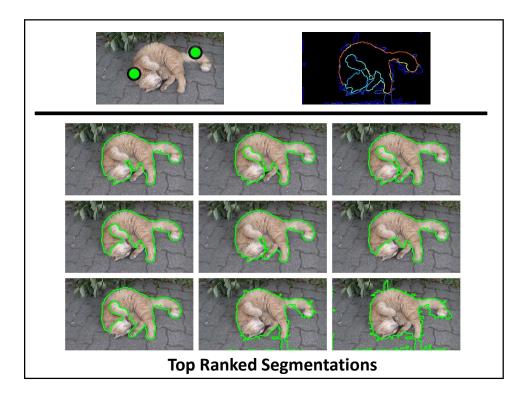

## <section-header><list-item><list-item><list-item><list-item><list-item><list-item><list-item><list-item><list-item><list-item><list-item><list-item>

| Demo                                                                                              |
|---------------------------------------------------------------------------------------------------|
| <ul> <li>Click Carving Demo</li> </ul>                                                            |
| – <u>Demo1</u>                                                                                    |
| – <u>Demo2</u>                                                                                    |
| <ul> <li>Pixel Objectness</li> </ul>                                                              |
| <ul> <li><u>http://vision.cs.utexas.edu/projects/pixelobj</u></li> <li><u>ectness/</u></li> </ul> |
| <ul> <li>FusionSeg – video segmentation</li> </ul>                                                |
| <ul> <li><u>http://vision.cs.utexas.edu/projects/fusionse</u></li> <li><u>g/</u></li> </ul>       |
| 48                                                                                                |