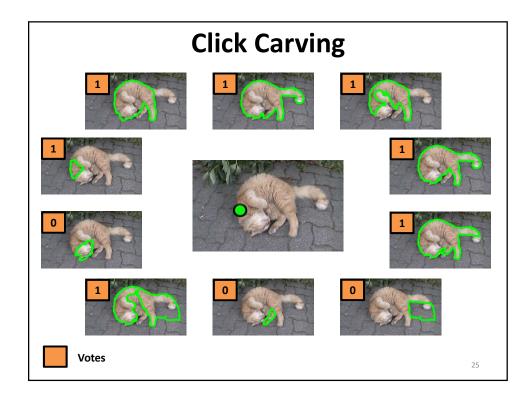

## **Foreground Segmentation**

Generate pixel level foreground masks for objects in a given image or video