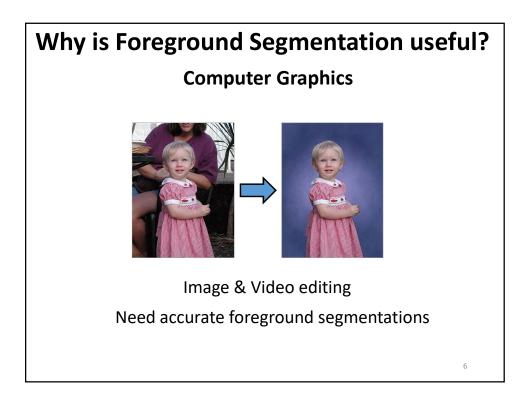

## **Foreground Segmentation**

Generate pixel level foreground masks for objects in a given image or video