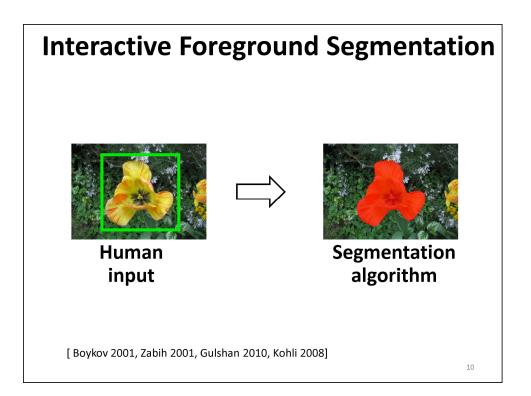

1



Suyog Jain

## **Foreground Segmentation**

Generate pixel level foreground masks for objects in a given image or video









































































## <section-header><list-item><list-item><list-item><list-item><list-item><list-item><list-item><list-item><list-item><list-item><list-item><list-item>



















| Demo                                                                                              |
|---------------------------------------------------------------------------------------------------|
| <ul> <li>Click Carving Demo</li> </ul>                                                            |
| – <u>Demo1</u>                                                                                    |
| – <u>Demo2</u>                                                                                    |
| <ul> <li>Pixel Objectness</li> </ul>