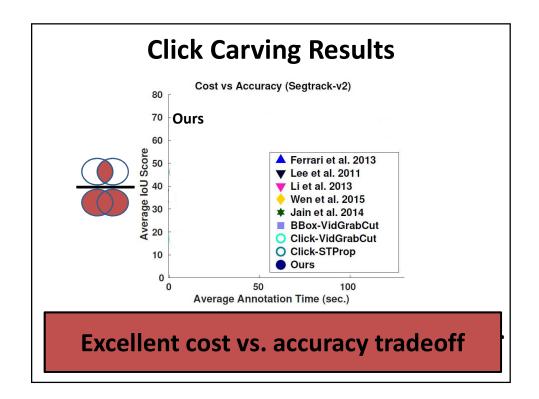

## **Foreground Segmentation**

Generate pixel level foreground masks for objects in a given image or video