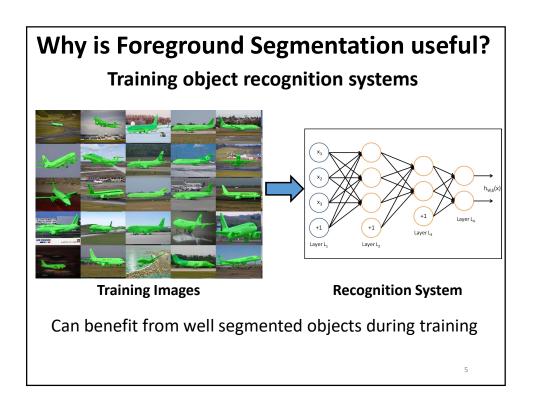

## **Foreground Segmentation**

Generate pixel level foreground masks for objects in a given image or video