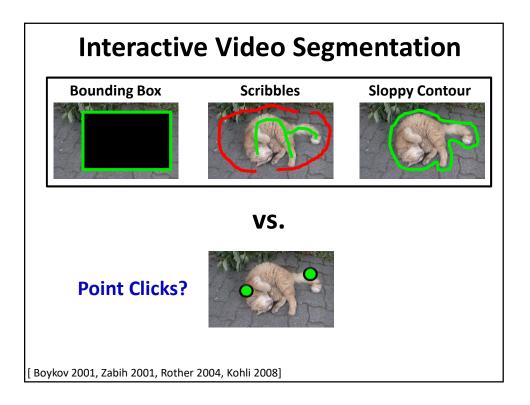

## **Foreground Segmentation**

Generate pixel level foreground masks for objects in a given image or video