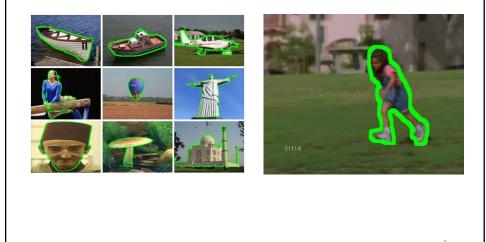

## **Foreground Segmentation**

Generate pixel level foreground masks for objects in a given image or video