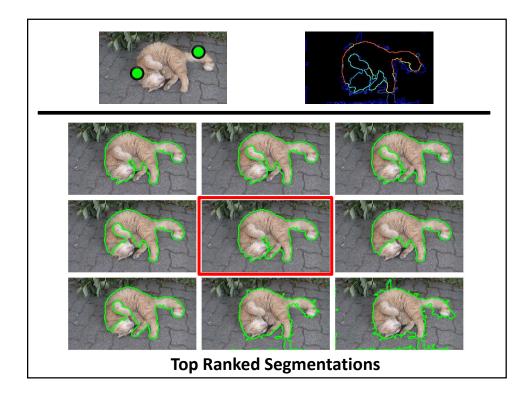

## <section-header><list-item><list-item><list-item><list-item><list-item><list-item><list-item><list-item><list-item><list-item><list-item><list-item>

| Demo                                                                                              |
|---------------------------------------------------------------------------------------------------|
| <ul> <li>Click Carving Demo</li> </ul>                                                            |
| – <u>Demo1</u>                                                                                    |
| – <u>Demo2</u>                                                                                    |
| <ul> <li>Pixel Objectness</li> </ul>                                                              |
| <ul> <li><u>http://vision.cs.utexas.edu/projects/pixelobj</u></li> <li><u>ectness/</u></li> </ul> |
| <ul> <li>FusionSeg – video segmentation</li> </ul>                                                |
| <ul> <li><u>http://vision.cs.utexas.edu/projects/fusionse</u></li> <li><u>g/</u></li> </ul>       |
| 48                                                                                                |