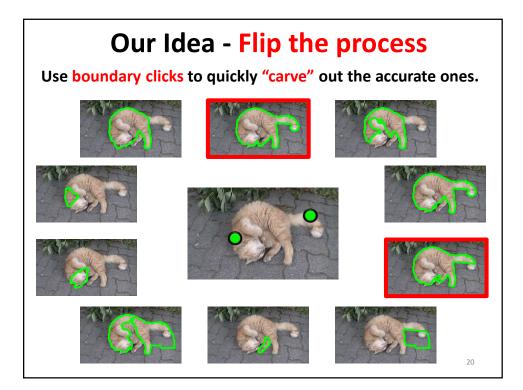

## **Foreground Segmentation**

Generate pixel level foreground masks for objects in a given image or video