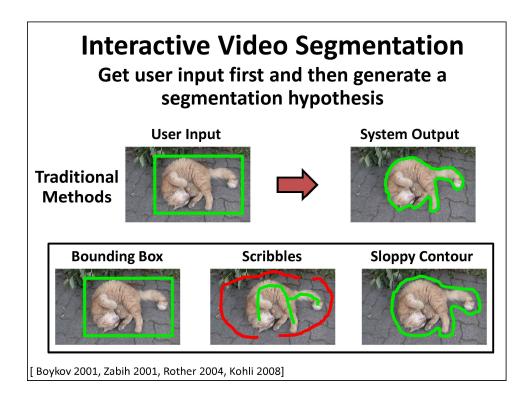

1



Suyog Jain

## **Foreground Segmentation**

Generate pixel level foreground masks for objects in a given image or video









































































## <section-header><list-item><list-item><list-item><list-item><list-item><list-item><list-item><list-item><list-item><list-item><list-item><list-item>



















| Demo                                                                                              |
|---------------------------------------------------------------------------------------------------|
| <ul> <li>Click Carving Demo</li> </ul>                                                            |
| – <u>Demo1</u>                                                                                    |
| – <u>Demo2</u>                                                                                    |
| <ul> <li>Pixel Objectness</li> </ul>