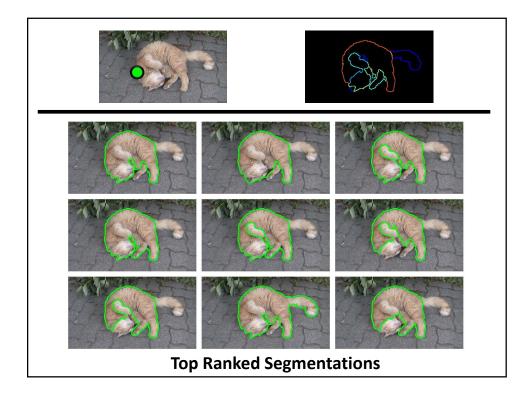

## <section-header><list-item><list-item><list-item><list-item><list-item><list-item><list-item><list-item><list-item><list-item><list-item><list-item>

| Demo                                                                                              |
|---------------------------------------------------------------------------------------------------|
| <ul> <li>Click Carving Demo</li> </ul>                                                            |
| – <u>Demo1</u>                                                                                    |
| – <u>Demo2</u>                                                                                    |
| <ul> <li>Pixel Objectness</li> </ul>                                                              |
| <ul> <li><u>http://vision.cs.utexas.edu/projects/pixelobj</u></li> <li><u>ectness/</u></li> </ul> |
| <ul> <li>FusionSeg – video segmentation</li> </ul>                                                |
| <ul> <li><u>http://vision.cs.utexas.edu/projects/fusionse</u></li> <li><u>g/</u></li> </ul>       |
| 48                                                                                                |