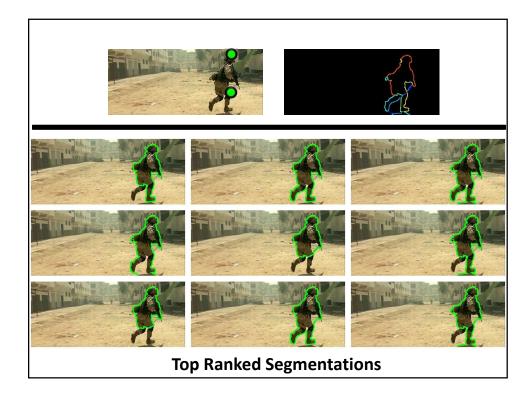

## <section-header><list-item><list-item><list-item><list-item><list-item><list-item><list-item><list-item><list-item><list-item><list-item><list-item>

| Demo                                                                                              |
|---------------------------------------------------------------------------------------------------|
| <ul> <li>Click Carving Demo</li> </ul>                                                            |
| – <u>Demo1</u>                                                                                    |
| – <u>Demo2</u>                                                                                    |
| <ul> <li>Pixel Objectness</li> </ul>                                                              |
| <ul> <li><u>http://vision.cs.utexas.edu/projects/pixelobj</u></li> <li><u>ectness/</u></li> </ul> |
| <ul> <li>FusionSeg – video segmentation</li> </ul>                                                |
| <ul> <li><u>http://vision.cs.utexas.edu/projects/fusionse</u></li> <li><u>g/</u></li> </ul>       |
| 48                                                                                                |